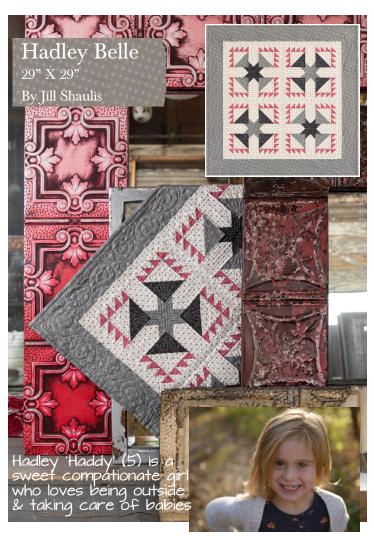

- Runs 7 months (Kade's Crossing is in 2 sizes & will ship in 2 months); kits will ship/can be picked up on the last Wed. of each month
- Cost is \$49.50/month plus shipping cost if shipped. (typically \$8.)
- SIGN UP NOW by calling the shop. A \$25 non-refundable deposit holds your spot in the club; deposit will be subtracted from the last month's kit total.
- Kits include fabric to make quilt top & binding.
- KS Club members will receive specials exclusively offered by YCQD.