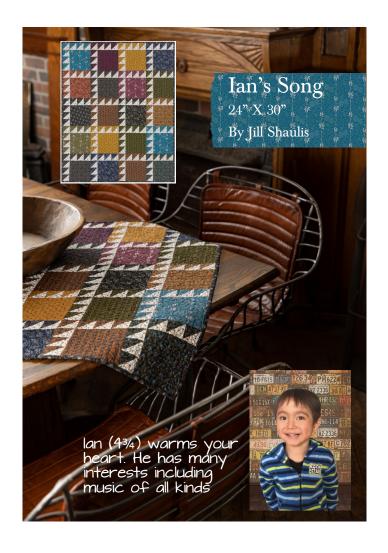

- Runs 7 months (Kade's Crossing is in 2 sizes & will ship in 2 months); kits will ship/can be picked up on the last Wed. of each month
- Cost is \$49.50/month plus shipping cost if shipped. (typically \$8.)
- SIGN UP NOW by calling the shop. A \$25 non-refundable deposit holds your spot in the club; deposit will be subtracted from the last month's kit total.
- Kits include fabric to make quilt top & binding.
- KS Club members will receive specials exclusively offered by YCQD.